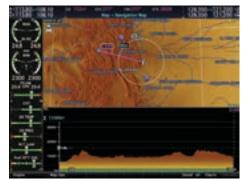

## ON-BOARD WEATHER RADAR

Always know what conditions lie ahead with Garmin™ GWX 68 Digital Color Weather Radar.

## COMMAND THE **NEXT GENERATION**

The Baron G58 is powered by the latest technology in integrated cockpit avionics, the Garmin G1000 NXi. With an improved graphical interface, more powerful hardware, higher resolution displays, added functionality to improve situational awareness and optional wireless technology, managing the flight deck has never been easier.

## G1000 NXI

Enhanced HSI Functionality

+ Standard ADS-B Out and In

**NEW FEATURES AND OPTIONS** 

- + Optional wireless database and flight plan loading
- + Integrated VFR Sectional Charts
- + IFR High and Low Charts with Night Mode
- + Enhanced HSI features
- + COM frequency decoding
- + Vertical Situation Display