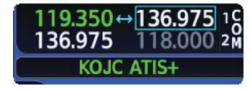

## G1000 NXI

Enhanced HSI Functionality

+ Standard ADS-B Out and In

**NEW FEATURES AND OPTIONS** 

- + Optional wireless database and flight plan loading
- + Integrated VFR Sectional Charts
- + IFR High and Low Charts with Night Mode
- + Enhanced HSI features
- + COM frequency decoding
- + Vertical Situation Display

- + Selectable Visual Approaches
- + Optional Surface Watch for runway safety
- + Enhanced graphics and faster processing
- + Improved joystick with smoother panning
- + Simplified maintenance

VFR Sectionals

IFR High and Low Charts

Vertical Situation Display

COM Frequency Decoding