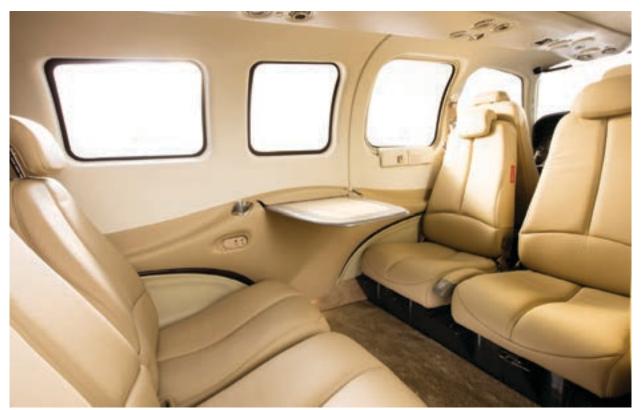

### SEATING FOR SIX

configured to your pecifications, ergonomic lub seating comfortably ts six passengers.

### YOUR BUSINESS YOUR BARON

Begin elevating productivity with complete comfort. Spacious seating for six with hand-stitched detailing is reconfigurable to suit your mission, while large windows allow for ample natural lighting and a scenic view. Set-and-forget air conditioning maintains the perfect temperature for the duration of the trip, so you and your passengers always arrive fresh and ready to conquer the day.