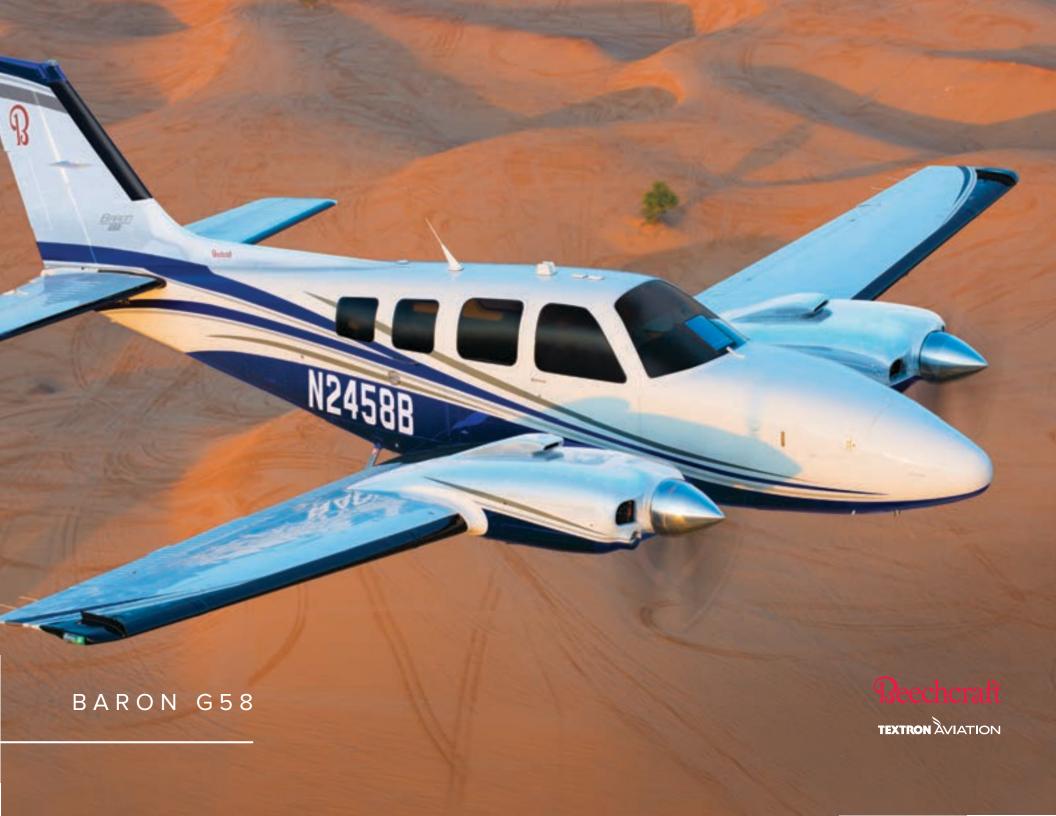

# START YOUR ENGINES

Functionality just met nobility—the Baron\* G58 aircraft. Secure, powerful and sophisticated, nothing can hold you back in business or in life with the Baron on your side. Twin-engine redundancy, comfort for six, large aft cargo doors for mission flexibility and confident dispatch—this real-world performer is the ultimate personal aircraft and business tool you've been waiting for.