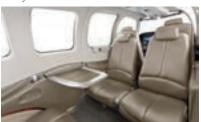

### SEATING FOR SIX

configured to your pecifications, ergonomic lub seating comfortably ts six passengers.

### YOUR BUSINESS YOUR BARON

Begin elevating productivity with complete comfort. Spacious seating for six with hand-stitched detailing is reconfigurable to suit your mission, while large windows allow for ample natural lighting and a scenic view. Set-and-forget air conditioning maintains the perfect temperature for the duration of the trip, so you and your passengers always arrive fresh and ready to conquer the day.