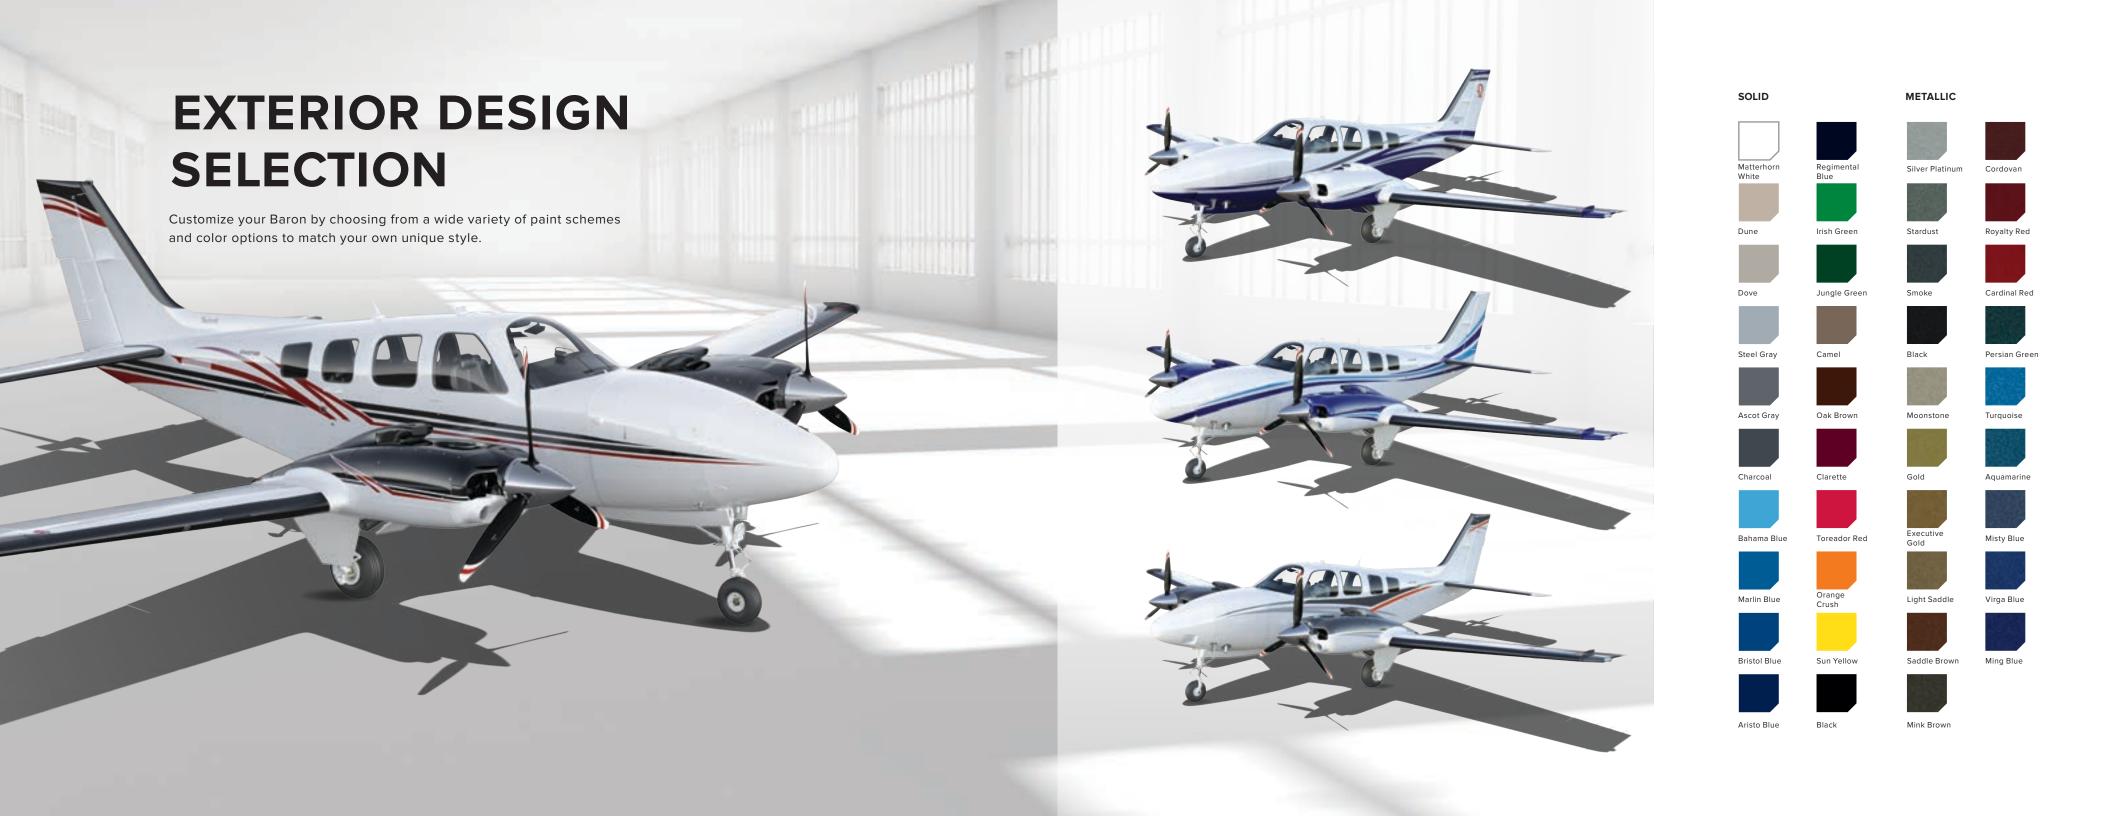

ed graphics and faster processing
- + Improved joystick with smoother panning
- + Simplified maintenance



VFR Sectionals



IFR High and Low Charts



Vertical Situation Display



COM Frequency Decoding

### **PROMINENT UTILITY**

The Baron G58 features everything to make your travels work for you. With removable passenger seats for extra cargo capacity and a roomy nose baggage compartment, weight and balance distribution is as easy as tossing a bag in the back or front, while large aft cargo doors allow for effortless loading and unloading.







### **BARON G58 ISR**

INTELLIGENCE. SURVEILLANCE. RECONNAISSANCE.

With dependable dispatch, high dash speeds and long loiter times, the Baron G58 ISR is counted on by law enforcement agencies to perform critical surveillance missions.









### **SPECIFICATIONS**

### PERFORMANCE

| Takeoff Ground Roll | 1,373 ft  | 418 m    |
|---------------------|-----------|----------|
| Max Climb Rate      | 1,700 fpm | 518 mpm  |
| Service Ceiling     | 20,688 ft | 6,306 m  |
| Max Cruise Speed    | 202 kt    | 374 km/h |
| Max Range           | 1,480 nm  | 2,741 km |

### **POWERPLANTS**

| Manufacturer  | Continental Motors |
|---------------|--------------------|
| Model         | 10-550-C           |
| Output (Each) | 300 hp             |

### **WEIGHTS**

| Max. Takeoff Weight | 5,500 lb | 2,495 kg |
|---------------------|----------|----------|
| Empty Weight        | 3,970 lb | 1,801 kg |
| Useful Load         | 1,554 lb | 705 kg   |

### INTERIOR

| Cabin Height      | 50.0 in    | 1.27 m   |
|-------------------|-----------