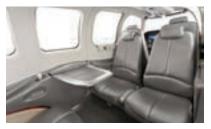

### SEATING FOR SIX

configured to your pecifications, ergonomic lub seating comfortably ts six passengers.

### YOUR BUSINESS YOUR BARON

Begin elevating productivity with complete comfort. Spacious seating for six with hand-stitched detailing is reconfigurable to suit your mission, while large windows allow for ample natural lighting and a scenic view. Set-and-forget air conditioning maintains the perfect temperature for the duration of the trip, so you and your passengers always arrive fresh and ready to conquer the day.