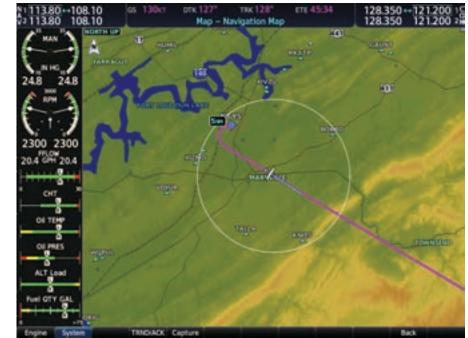

## NEXT GENERATION AVIONICS

Garmin G1000 NXi avionics provide a brand new cockpit interface with enhanced graphics, faster hardware, new features and optional wireless connectivity.

## COMMAND THE **NEXT GENERATION**

The Baron G58 is powered by the latest technology in integrated cockpit avionics, the Garmin G1000 NXi. With an improved graphical interface, more powerful hardware, higher resolution displays, added functionality to improve situational awareness and optional wireless technology, managing the flight deck has never been easier.