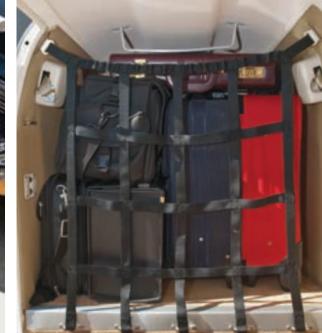

### **PROMINENT UTILITY**

The Baron G58 features everything to make your travels work for you. With removable passenger seats for extra cargo capacity and a roomy nose baggage compartment, weight and balance distribution is as easy as tossing a bag in the back or front, while large aft cargo doors allow for effortless loading and unloading.