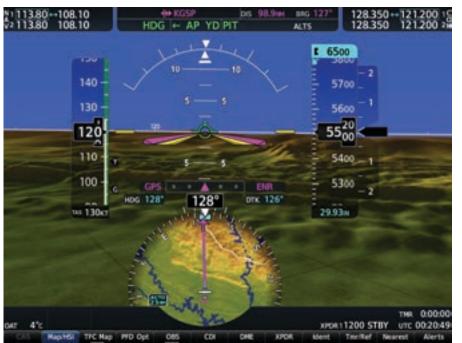

## NEXT GENERATION AVIONICS

Garmin G1000 NXi avionics provide a brand new cockpit interface with enhanced graphics, faster hardware, new features and optional wireless connectivity.

## COMMAND THE **NEXT GENERATION**

The Baron G58 is powered by the latest technology in integrated cockpit avionics, the Garmin G1000 NXi. With an improved graphical interface, more powerful hardware, higher resolution displays, added functionality to improve situational awareness and optional wireless technology, managing the flight deck has never been easier.

## G1000 NXI

Enhanced HSI Functionality

+ Standard ADS-B Out and In

**NEW FEATURES AND OPTIONS** 

- + Optional wireless database and flight plan loading
- + Integrated VFR Sectional Charts
- + IFR High and Low Charts with Night Mode
- + Enhanced HSI features
- + COM frequency decoding
- + Vertical Situation Display

- + Selectable Visual Approaches
- + Optional Surface Watch for runway safety
- + Enhanced graphics and faster processing
- + Improved joystick with smoother panning
- + Simplified maintenance

VFR Sectionals

IFR High and Low Charts

Vertical Situation Display

COM Frequency Decoding