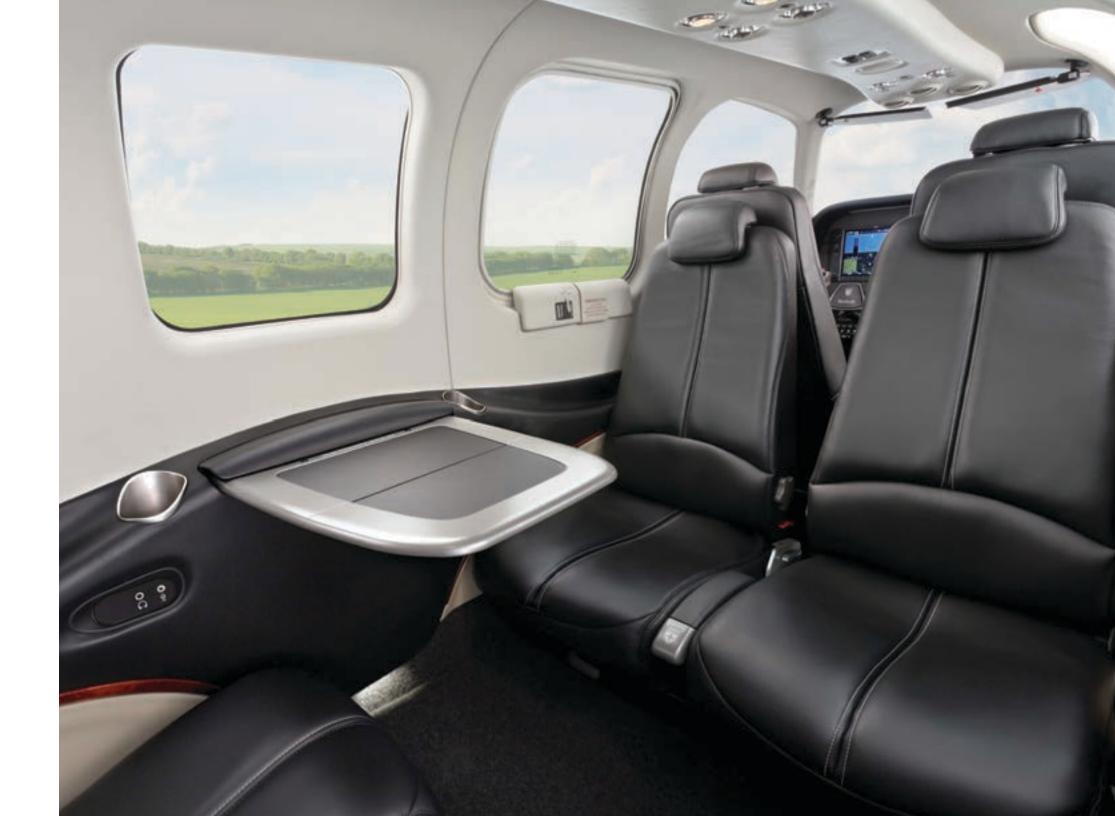

### SEATING FOR SIX

configured to your pecifications, ergonomic lub seating comfortably ts six passengers.

### LARGE AFT LOADING DOORS

And reconfigurable seats for effortless loading of passengers and cargo.

### YOUR BUSINESS YOUR BARON

Begin elevating productivity with complete comfort. Spacious seating for six with hand-stitched detailing is reconfigurable to suit your mission, while large windows allow for ample natural lighting and a scenic view. Set-and-forget air conditioning maintains the perfect temperature for the duration of the trip, so you and your passengers always arrive fresh and ready to conquer the day.

### **PROMINENT UTILITY**

The Baron G58 features everything to make your travels work for you. With removable passenger seats for extra cargo capacity and a roomy nose baggage compartment, weight and balance distribution is as easy as tossing a bag in the back or front, while large aft cargo doors allow for effortless loading and unloading.