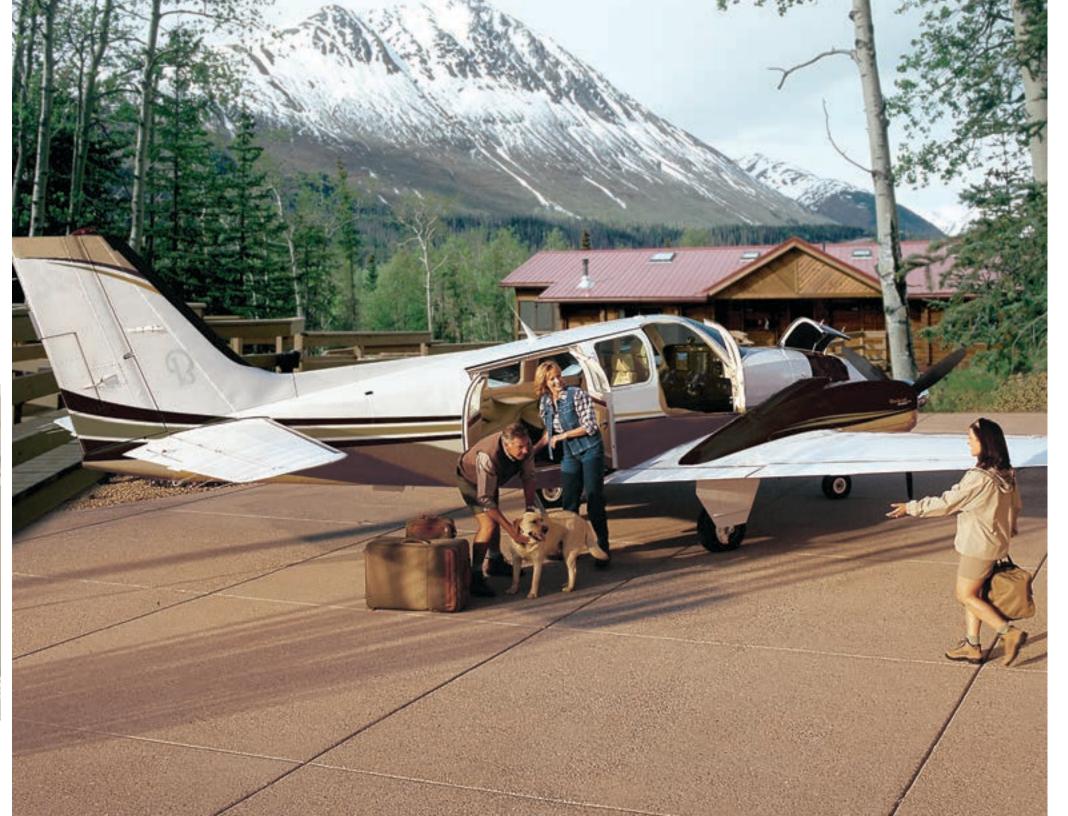

# START YOUR ENGINES

Functionality just met nobility—the Baron\* G58 aircraft. Secure, powerful and sophisticated, nothing can hold you back in business or in life with the Baron on your side. Twin-engine redundancy, comfort for six, large aft cargo doors for mission flexibility and confident dispatch—this real-world performer is the ultimate personal aircraft and business tool you've been waiting for.

### LARGE AFT LOADING DOORS

And reconfigurable seats for effortless loading of passengers and cargo.

### **PROMINENT UTILITY**

The Baron G58 features everything to make your travels work for you. With removable passenger seats for extra cargo capacity and a roomy nose baggage compartment, weight and balance distribution is as easy as tossing a bag in the back or front, while large aft cargo doors allow for effortless loading and unloading.