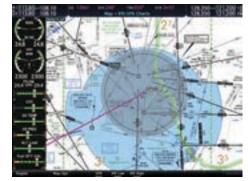

## G1000 NXI

Enhanced HSI Functionality

+ Standard ADS-B Out and In

**NEW FEATURES AND OPTIONS** 

- + Optional wireless database and flight plan loading
- + Integrated VFR Sectional Charts
- + IFR High and Low Charts with Night Mode
- + Enhanced HSI features
- + COM frequency decoding
- + Vertical Situation Display

- + Selectable Visual Approaches
- + Optional Surface Watch for runway safety
- + Enhanced graphics and faster processing
- + Improved joystick with smoother panning
- + Simplified maintenance

VFR Sectionals

IFR High and Low Charts

Vertical Situation Display

COM Frequency Decoding