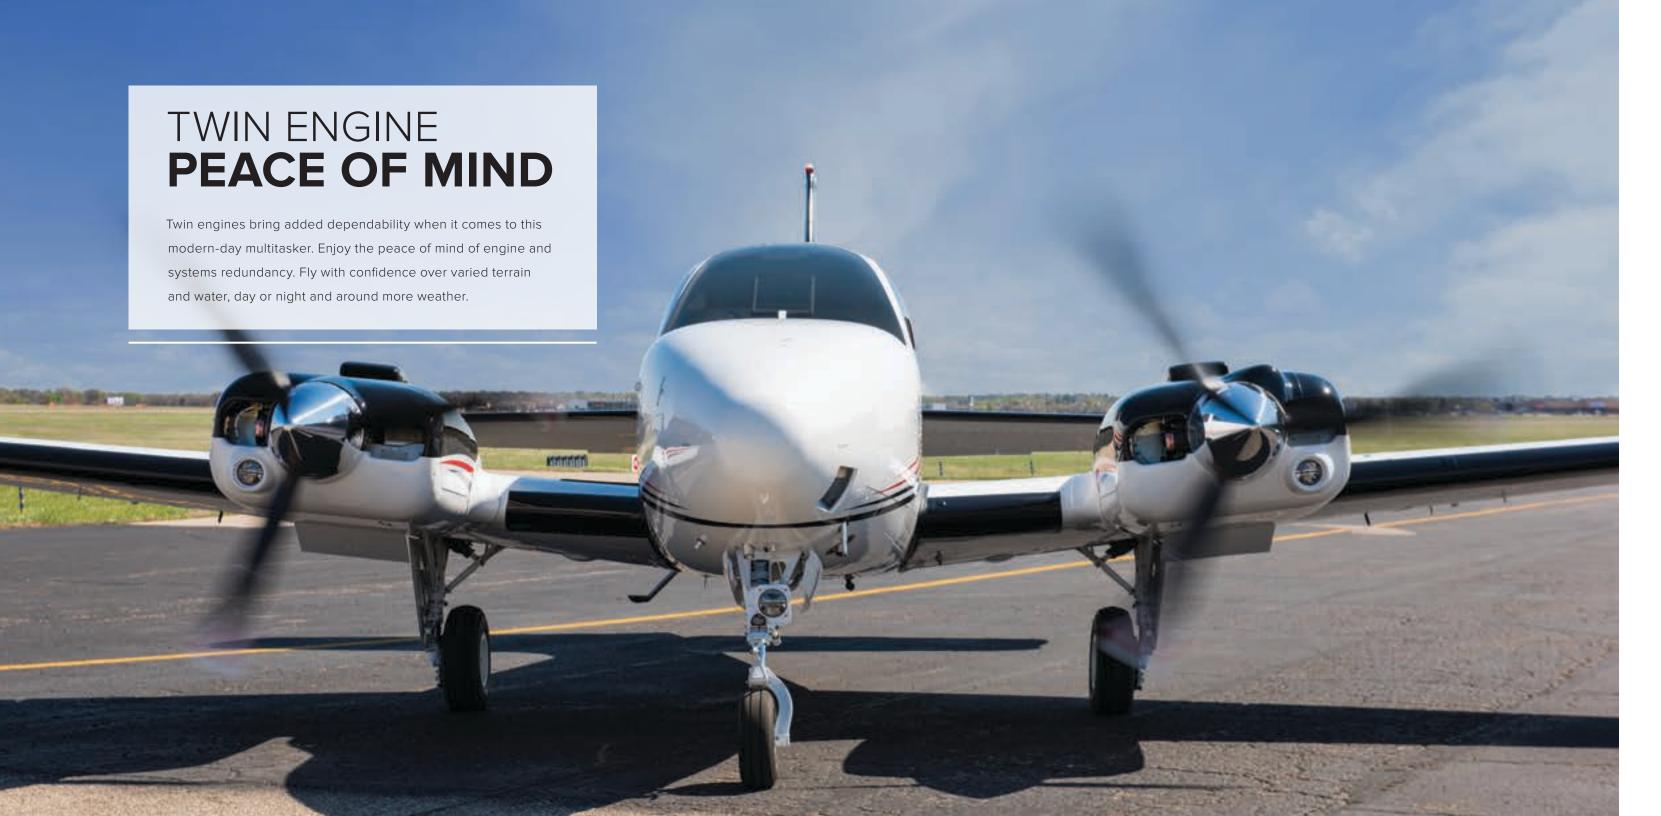

## LED LIGHTING TWIN-ENGINE SECURITY Powerful twin Continental\* engines provide peace of

Powerful twin Continental<sup>™</sup> engines provide peace of mind and allow you to climb at 1,700 feet per minute (518 m) and cruise at more than 200 knots.