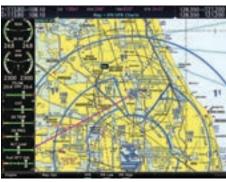

## G1000 NXI

Enhanced HSI Functionality

+ Standard ADS-B Out and In

**NEW FEATURES AND OPTIONS** 

- + Optional wireless database and flight plan loading
- + Integrated VFR Sectional Charts
- + IFR High and Low Charts with Night Mode
- + Enhanced HSI features
- + COM frequency decoding
- + Vertical Situation Display

- + Selectable Visual Approaches
- + Optional Surface Watch for runway safety
- + Enhanced graphics and faster processing
- + Improved joystick with smoother panning
- + Simplified maintenance

VFR Sectionals