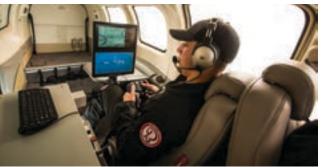

## NEXT GENERATION AVIONICS

Garmin G1000 NXi avionics provide a brand new cockpit interface with enhanced graphics, faster hardware, new features and optional wireless connectivity.

## COMMAND THE **NEXT GENERATION**

The Baron G58 is powered by the latest technology in integrated cockpit avionics, the Garmin G1000 NXi. With an improved graphical interface, more powerful hardware, higher resolution displays, added functionality to improve situational awareness and optional wireless technology, managing the flight deck has never been easier.

## G1000 NXI

Enhanced HSI Functionality

+ Standard ADS-B Out and In

**NEW FEATURES AND OPTIONS** 

- + Optional wireless database and flight plan loading
- + Integrated VFR Sectional Charts
- + IFR High and Low Charts with Night Mode
- + Enhanced HSI features
- + COM frequency decoding
- + Vertical Situation Display

- + Selectable Visual Approaches
- + Optional Surface Watch for runway safety
- + Enhanced graphics and faster processing
- + Improved joystick with smoother panning
- + Simplified maintenance

VFR Sectionals

IFR High and Low Charts

Vertical Situation Display

COM Frequency Decoding